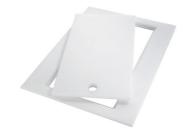

### GRILLE PORTE-ASSIETTES INOX 25x35

A100 A54

\* only in combination with the accessory A644 F04

PLANCHE DE DECOUPE DOUBLE HDPE

A644 A01

PLANCHE DE DECOUPE DOUBLE IROKO

A644 F04

PLANCHE DE DECOUPE HDPE 27x42 CM

A657 F01

**CUVETTE INOX PERFOREE** 

A151 F00

\* only in combination with the accessory A644 A01

### KIT RÂPES ET PLANCHE DE DECOUPE HDPE

A159 A01

\* only in combination with the accessory A644 A01