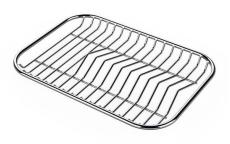

## GRILLE POR.ASSIETTES INOX mm214x379

A100 C03

\* only in combination with the accessory A644 A01

### GRILLE PORTE-ASSIETTES INOX 25x35

A100 A54

\* only in combination with the accessory A644 F04

PLANCHE DE DECOUPE DOUBLE HDPE

A644 A01

PLANCHE DE DECOUPE DOUBLE IROKO

A644 F04

PLANCHE DE DECOUPE HDPE 27x42 CM