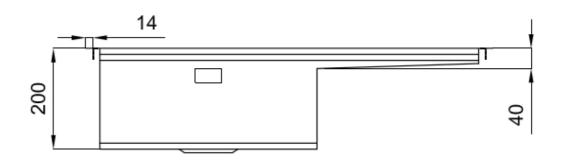

#### **DETAILS**

| Finish Foster brushed  Material AISI 304 stainless steel  Texture Brushed in line  Base 80 cm  Dimensions 806 x 520 mm  Standard fittings Fixing hooks, gasket, drain, overflow and siphon, boxed packing | Edge/Installation Type | Flush-mount   Top-mount                                         |
|-----------------------------------------------------------------------------------------------------------------------------------------------------------------------------------------------------------|------------------------|-----------------------------------------------------------------|
| Texture Brushed in line  Base 80 cm  Dimensions 806 x 520 mm  Standard fittings Fixing hooks, gasket, drain, overflow and siphon, boxed packing                                                           | Finish                 | Foster brushed                                                  |
| Base 80 cm  Dimensions 806 x 520 mm  Standard fittings Fixing hooks, gasket, drain, overflow and siphon, boxed packing                                                                                    | Material               | AISI 304 stainless steel                                        |
| Dimensions 806 x 520 mm  Standard fittings Fixing hooks, gasket, drain, overflow and siphon, boxed packing                                                                                                | Texture                | Brushed in line                                                 |
| Standard fittings Fixing hooks, gasket, drain, overflow and siphon, boxed packing                                                                                                                         | Base                   | 80 cm                                                           |
|                                                                                                                                                                                                           | Dimensions             | 806 x 520 mm                                                    |
|                                                                                                                                                                                                           | Standard fittings      | Fixing hooks, gasket, drain, overflow and siphon, boxed packing |
| Mixer holes 2 standard holes - 3rd hole on request                                                                                                                                                        | Mixer holes            | 2 standard holes - 3rd hole on request                          |

#### **TECHNICAL DATA**