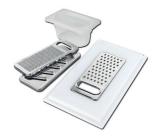

### KIT RÂPES ET PLANCHE DE DECOUPE HDPE

A159 A01

\* only in combination with the accessory A644 A01