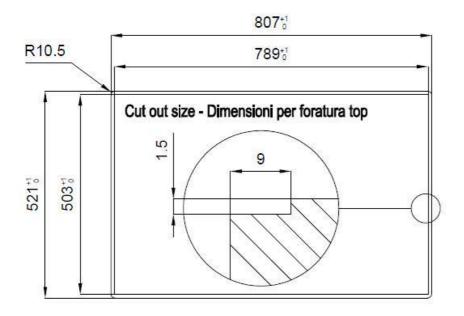

s - sliding accessories | The Foster Milano sink has an ingenious design that makes it simple to use a large set of optional accessories. On the topmost supporting step, the innovative Black grids slide, creating a large and practical surface to rinse food and crockery. The second step is meant to support and allow the sliding of a complete combination of accessories, which make some operations practical and safe: rinse, drain, slice, grate everything can be done inside the sink. The third supporting step is on the bottom of the bowl. On this step one can rest the Black grids, making it possible to rinse foodstuffs without their coming in contact with the bottom of the sink, which may be dirty. |

#### **TECHNICAL DATA**

# Foster ==





## Foster ==

## Lavello MILANELLO cod. 1040/05\*



FT



**FTS** 

#### **GALLERY**









#### **EQUIPMENT**



A100 E02



## Foster ==

#### **OPTIONAL ACCESSORIES**



**CUVETTE PERFOREE INOX** 

A154 F00
\* only in combination with the accessory
A644 F04



CUVETTE PERFOREE POUR EVIERS RIVA

A156 F00



## GRILLE POR.ASSIETTES INOX mm214x379

A100 C03

\* only in combination with the accessory A644 A01



### GRILLE PORTE-ASSIETTES INOX 25x35

A100 A54

\* only in combination with the accessory A644 F04



PLANCHE DE DECOUPE DOUBLE HDPE

A644 A01



PLANCHE DE DECOUPE DOUBLE IROKO

A644 F04



PLANCHE DE DECOUPE HDPE 27x42 CM

A657 F01



**CUVETTE INOX PERFOREE** 

A151 F00

\* only in combination with the accessory A644 A01



### KIT RÂPES ET PLANCHE DE DECOUPE HDPE

A159 A01

\* only in combination with the accessory A644 A01