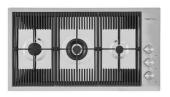

#### **EQUIPMENT**



A100 E02



## Foster ==

#### **OPTIONAL ACCESSORIES**



**CUVETTE PERFOREE INOX** 

A154 F00
\* only in combination with the accessory
A644 F04



CUVETTE PERFOREE POUR EVIERS RIVA

A156 F00



## GRILLE POR.ASSIETTES INOX mm214x379

A100 C03

\* only in combination with the accessory A644 A01



### GRILLE PORTE-ASSIETTES INOX 25x35

A100 A54

\* only in combination with the accessory A644 F04



PLANCHE DE DECOUPE DOUBLE HDPE

A644 A01



PLANCHE DE DECOUPE DOUBLE IROKO

A644 F04



PLANCHE DE DECOUPE HDPE 27x42 CM

A657 F01



**CUVETTE INOX PERFOREE** 

A151 F00

\* only in combination with the accessory A644 A01



### KIT RÂPES ET PLANCHE DE DECOUPE HDPE

A159 A01

\* only in combination with the accessory A644 A01



#### **RECOMMENDED PAIRINGS**



MILANO 3 BRULEURS G680 F00



**POLO** R525 A00