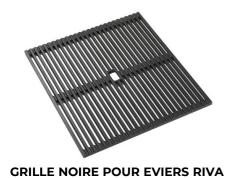

#### **EQUIPMENT**

2 x Black grid Milanello 8100 602 1 x Space Push automatic waste fitting 8407 116