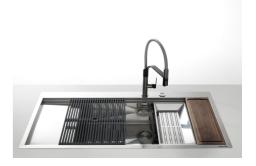

ano sink has an ingenious design that makes it simple to use a large set of optional accessories. On the topmost supporting step, the innovative Black grids slide, creating a large and practical surface to rinse food and crockery. The second step is meant to support and allow the sliding of a complete combination of accessories, which make some operations practical and safe: rinse, drain, slice, grate everything can be done inside the sink. The third supporting step is on the bottom of the bowl. On this step one can rest the Black grids, making it possible to rinse foodstuffs without their coming in contact with the bottom of the sink, which may be dirty. |

#### **TECHNICAL DATA**

# Foster ==





## Foster ==

## Lavello MILANELLO cod. 1040/05\*



FT



**FTS** 

#### **GALLERY**









#### **EQUIPMENT**



A100 E02



## Foster ==

#### **OPTIONAL ACCESSORIES**



**CUVETTE PERFOREE INOX** 

A154 F00
\* only in combination with the accessory
A644 F04



CUVETTE PERFOREE POUR EVIERS RIVA

A156 F00



## GRILLE POR.ASSIETTES INOX mm214x379

A100 C03

\* only in combination with the accessory A644 A01



### GRILLE PORTE-ASSIETTES INOX 25x35

A100 A54

\* only in combination with the accessory A644 F04



PLANCHE DE DECOUPE DOUBLE HDPE

A644 A01



PLANCHE DE DECOUPE DOUBLE IROKO

A644 F04



PLANCHE DE DECOUPE HDPE 27x42 CM

A657 F01



**CUVETTE INOX PERFOREE** 

A151 F00

\* only in combination with the accessory A644 A01



### KIT RÂPES ET PLANCHE DE DECOUPE HDPE

A159 A01

\* only in combination with the accessory A644 A01



#### **RECOMMENDED PAIRINGS**



MILA