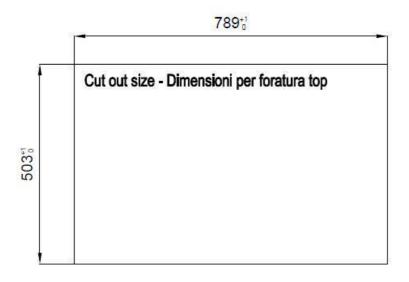

| Built-in hole   | View technical data sheet                 |
|-----------------|-------------------------------------------|
| Drainer         | Yes                                       |
| Width           | 81 cm                                     |
| Bowl dimension  | 430x374mm                                 |
| Number of bowls | 1 bowl                                    |
| Waste fitting   | Drain with automatic control SPACE (PUSH) |

#### **TECHNICAL DATA**