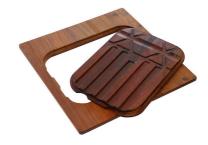

### GRILLE PORTE-ASSIETTES INOX 25x35

A100 A54

\* only in combination with the accessory A644 F04

PLANCHE DE DECOUPE DOUBLE HDPE

A644 A01

PLANCHE DE DECOUPE DOUBLE IROKO

A644 F04

PLANCHE DE DECOUPE HDPE 27x42 CM