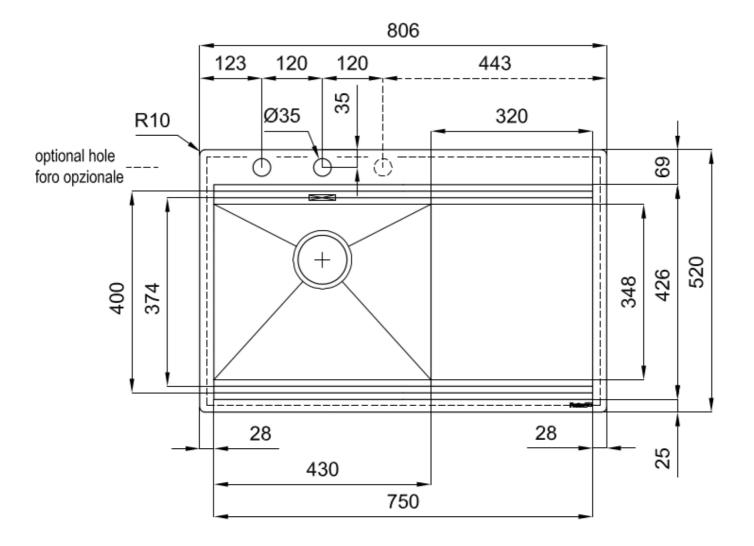

#### **DETAILS**

| Finish Foster brushed  Material AISI 304 stainless steel  Texture Brushed in line  Base 80 cm  Dimensions 806 x 520 mm  Standard fittings Fixing hooks, gasket, drain, overflow and siphon, boxed packing | Edge/Installation Type | Flush-mount   Top-mount                                         |
|-----------------------------------------------------------------------------------------------------------------------------------------------------------------------------------------------------------|------------------------|-----------------------------------------------------------------|
| Texture Brushed in line  Base 80 cm  Dimensions 806 x 520 mm  Standard fittings Fixing hooks, gasket, drain, overflow and siphon, boxed packing                                                           | Finish                 | Foster brushed                                                  |
| Base 80 cm  Dimensions 806 x 520 mm  Standard fittings Fixing hooks, gasket, drain, overflow and siphon, boxed packing                                                                                    | Material               | AISI 304 stainless steel                                        |
| Dimensions 806 x 520 mm  Standard fittings Fixing hooks, gasket, drain, overflow and siphon, boxed packing                                                                                                | Texture                | Brushed in line                                                 |
| Standard fittings Fixing hooks, gasket, drain, overflow and siphon, boxed packing                                                                                                                         | Base                   | 80 cm                                                           |
|                                                                                                                                                                                                           | Dimensions             | 806 x 520 mm                                                    |
|                                                                                                                                                                                                           | Standard fittings      | Fixing hooks, gasket, drain, overflow and siphon, boxed packing |
| Mixer holes 2 standard holes - 3rd hole on request                                                                                                                                                        | Mixer holes            | 2 standard holes - 3rd hole on request                          |

| Built-in hole   | View technical data sheet                 |
|-----------------|-------------------------------------------|
| Drainer         | Yes                                       |
| Width           | 81 cm                                     |
| Bowl dimension  | 430x374mm                                 |
| Number of bowls | 1 bowl                                    |
| Waste fitting   | Drain with automatic control SPACE (PUSH) |

#### **FEATURES**

| 2nd / 3rd hole availaible | The sink can be customized with the execution on request of additional holes, usable for double-hole mixers, for remote controlled drains or for the installation of soap dispensers. The positions are marked on the drawings with dotted line holes.           |
|---------------------------|------------------------------------------------------------------------------------------------------------------------------------------------------------------------------------------------------------------------------------------------------------------|
| Automatic waste fitting   | The waste-fitting with round remote knob is supplied; a practical accessory which makes it unnecessary to get wet in order to drain the water from the bowl.                                                                                                     |
| Diamond-shape bottom      | The draining of water is an important feature in a sink, and it's always taken good care of in Foster products. In the bent-welded sinks, which would have a flat bottom, the proper draining is guaranteed by the elegant beveling, which helps the water flow. |

#### **TECHNICAL DATA**