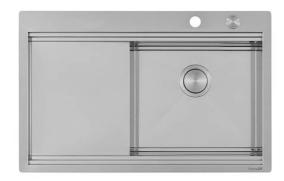

# RIVA 750 ÉGOUTTOIR À GAUCHE

Kitchen Sinks

Code: N040 F51

RIVA WORKSTATION 806x520 À FLEUR ÉGOUTTOIR À GAUCHE

#### **DETAILS**

| Finish Foster brushed  Material AISI 304 stainless steel  Texture Brushed in line  Base 80 cm  Dimensions 806 x 520 mm  Standard fittings Fixing hooks, gasket, drain, overflow and siphon, boxed packing | Edge/Installation Type | Flush-mount   Top-mount                                         |
|-----------------------------------------------------------------------------------------------------------------------------------------------------------------------------------------------------------|------------------------|-----------------------------------------------------------------|
| Texture Brushed in line  Base 80 cm  Dimensions 806 x 520 mm  Standard fittings Fixing hooks, gasket, drain, overflow and siphon, boxed packing                                                           | Finish                 | Foster brushed                                                  |
| Base 80 cm  Dimensions 806 x 520 mm  Standard fittings Fixing hooks, gasket, drain, overflow and siphon, boxed packing                                                                                    | Material               | AISI 304 stainless steel                                        |
| Dimensions 806 x 520 mm  Standard fittings Fixing hooks, gasket, drain, overflow and siphon, boxed packing                                                                                                | Texture                | Brushed in line                                                 |
| Standard fittings Fixing hooks, gasket, drain, overflow and siphon, boxed packing                                                                                                                         | Base                   | 80 cm                                                           |
|                                                                                                                                                                                                           | Dimensions             | 806 x 520 mm                                                    |
|                                                                                                                                                                                                           | Standard fittings      | Fixing hooks, gasket, drain, overflow and siphon, boxed packing |
| Mixer holes 2 standard holes - 3rd hole on request                                                                                                                                                        | Mixer holes            | 2 standard holes - 3rd hole on request                          |

| Built-in hole   | View technical data sheet                 |
|-----------------|-------------------------------------------|
| Drainer         | Yes                                       |
| Width           | 81 cm                                     |
| Bowl dimension  | 430x374mm                                 |
| Number of bowls | 1 bowl                                    |
| Waste fitting   | Drain with automatic control SPACE (PUSH) |